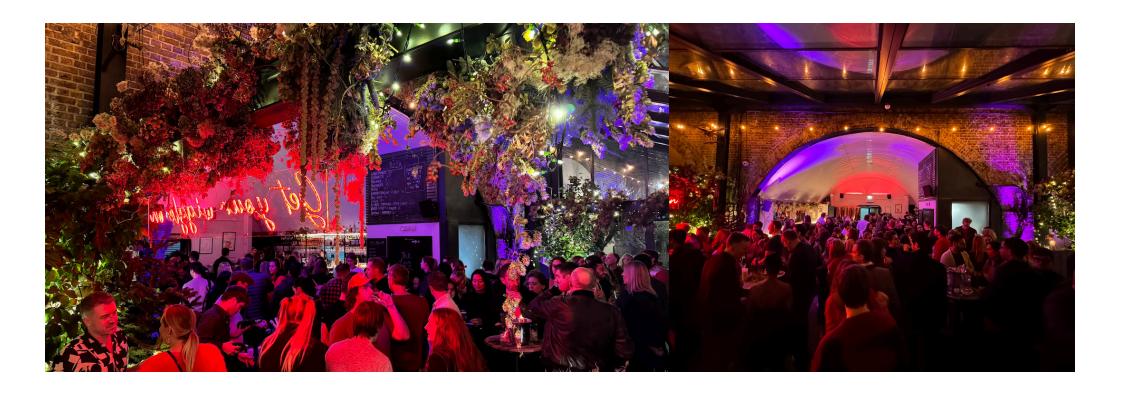

## CHRISTMAS AT THE HAWK'S NEST

The Hawk's Nest is a 350 capacity bar and restaurant located in the heart of Shepherd's Bush.

At Christmas, the entire space is transformed into a enchanted winter woodland, is completely covered and heated and adorned with candles, fairy lights, and live festive foliage throughout. The combination of the cosy arch bar, large garden terrace, open plan kitchen, and DJ decks make it the ultimate Christmas party venue.

## PARTIES & PRIVATE HIRE

We can offer both semi-private hire and exclusive hire of the whole venue.

Both the cosy arch bar and large garden terrace are highly versatile with the option to have both seated and/or standing arrangements. The space can facilitate everything from sit down dinners to standing receptions and dancing.