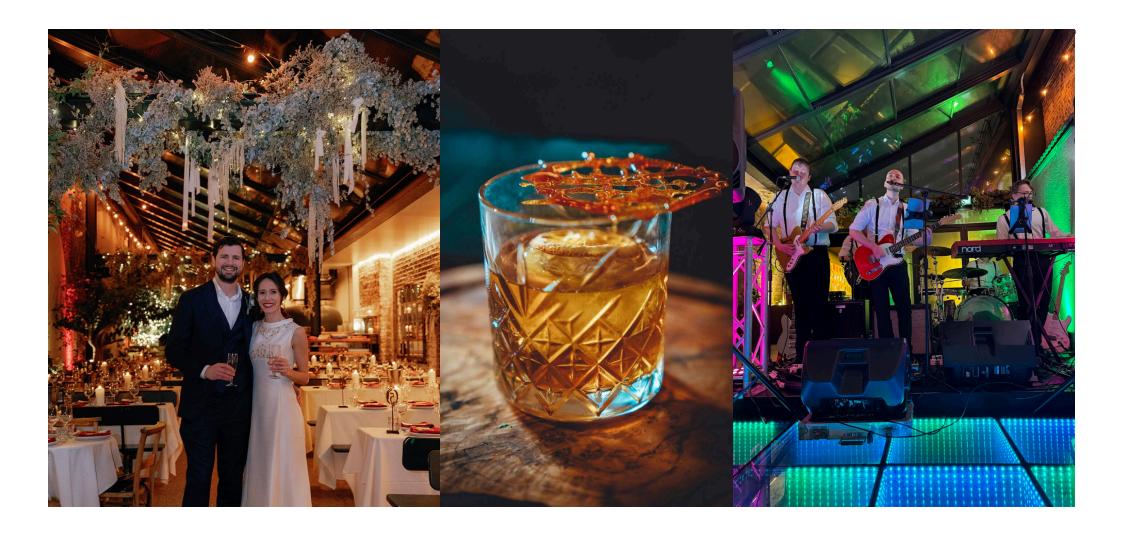

## CHRISTMAS AT THE HAWK'S NEST

The Hawk's Nest is a 350 capacity bar and restaurant located in the heart of Shepherd's Bush.

At Christmas, the entire space is transformed into a enchanted winter woodland, is completely covered and heated and adorned with candles, fairy lights, and live festive foliage throughout. The combination of the cosy arch bar, large garden terrace, open plan kitchen, and DJ decks make it the ultimate Christmas party venue.

## PARTIES & PRIVATE HIRE

We can offer both semi-private hire and exclusive hire of the whole venue.

Both the cosy arch bar and large garden terrace are highly versatile with the option to have both seated and/or standing arrangements. The space can facilitate everything from sit down dinners to standing receptions and dancing.