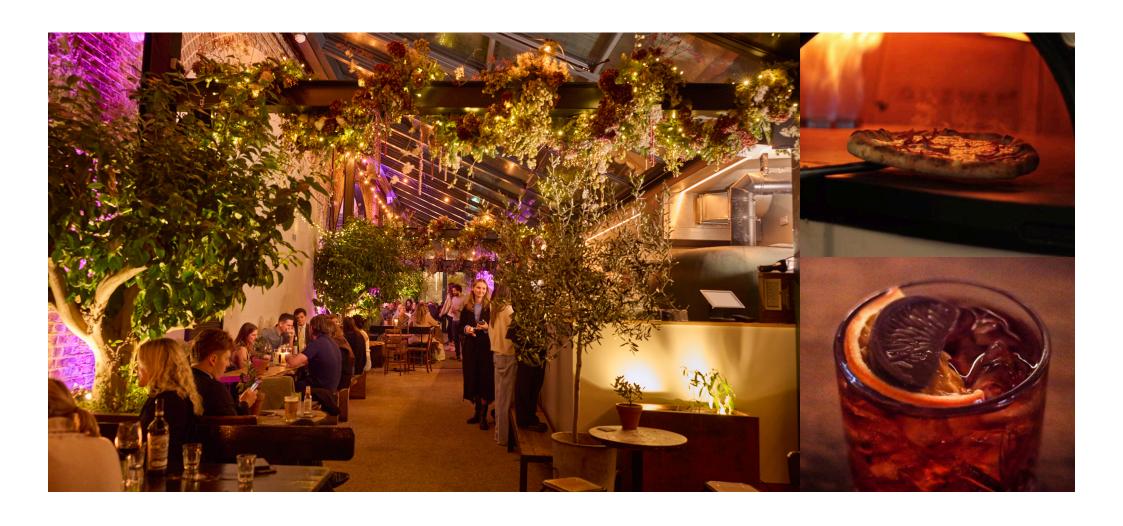

## CHRISTMAS AT THE HAWK'S NEST

The Hawk's Nest is a 350 capacity bar and restaurant located in the heart of Shepherd's Bush.

At Christmas, the entire space is transformed into a enchanted winter woodland, is completely covered and heated and adorned with candles, fairy lights, and live festive foliage throughout. The combination of the cosy arch bar, large garden terrace, open plan kitchen, and DJ decks make it the ultimate Christmas party venue.

## FOOD & DRINK

The kitchen specialises in sourdough pizzas and Italian style bites. We can also provide canapés, sharing plates and mini homemade desserts in addition to our usual offering depending on specific requirements and budgets.

We have a wide range of freshly made cocktails, mulled wine & spiced cider, seasonal wines and our brewery's delicious array of draught beers - all of which can be pre-ordered and bought out at specific times throughout the evening.