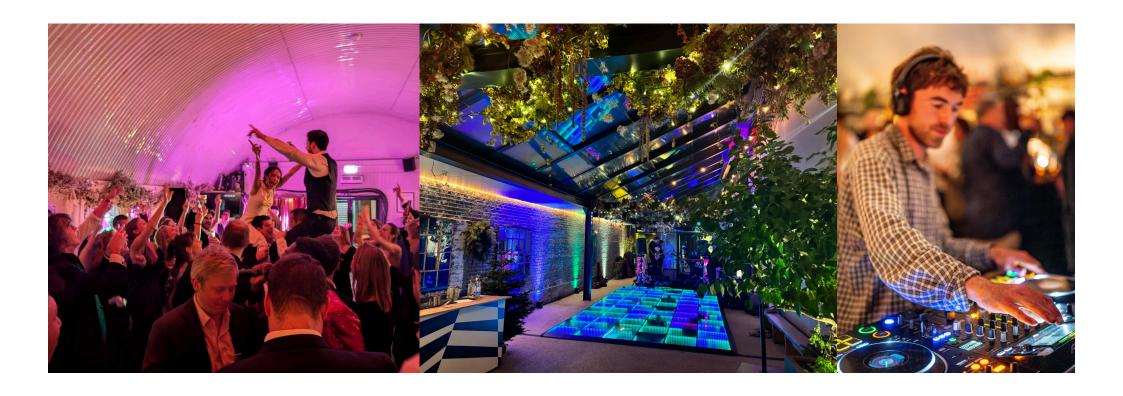

## PARTIES & PRIVATE HIRE

We can offer both semi-private hire and exclusive hire of the whole venue.

Both the cosy arch bar and large garden terrace are highly versatile with the option to have both seated and/or standing arrangements. The space can facilitate everything from sit down dinners to standing receptions and dancing.

## FULL HIRE ENTERTAINMENT OPTIONS

Dance floor
Live band
DJs & DJ Decks
Pop-up bars
Canapés and full buffet style dinner
TV screens, Microphones, PA system
Pool table and board games
Branding opportunities
Decorations and staging