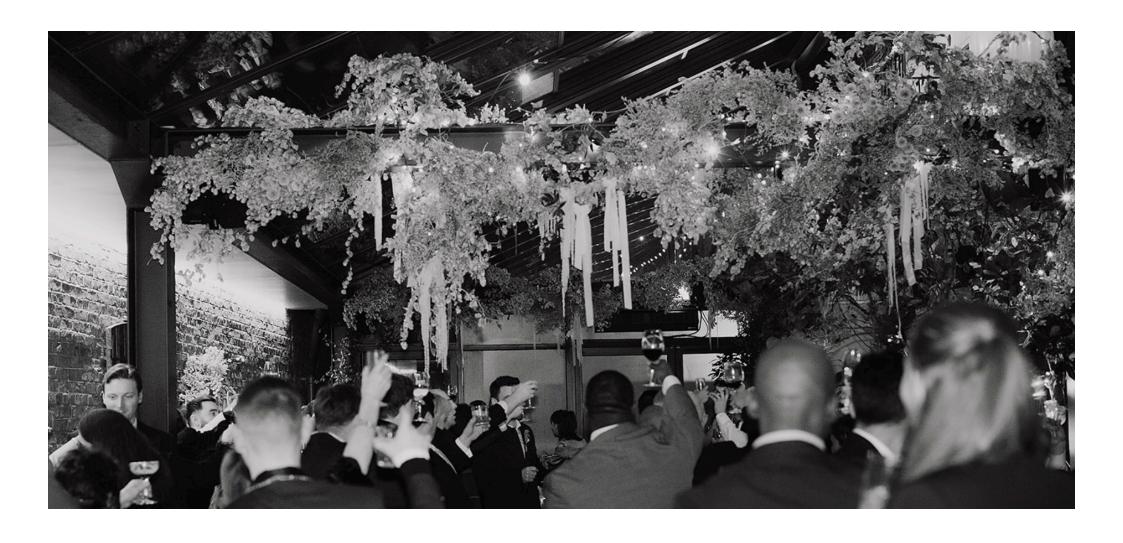

# WEDDING PARTIES AT THE HAWK'S NEST

The Hawk's Nest is a 350 capacity bar and restaurant perfect for all kinds of wedding parties and family celebrations. The fully retractable roof allows for the ultimate alfresco drinking and dining experience in the summer months, as well as a cosy intimate atmosphere during the winter.

#### **VENUE HIRE**

We can offer both semi-private hire and exclusive hire of the whole venue.

Both the cosy arch bar and large garden terrace are highly versatile with the option to have both seated and/or standing arrangements. The space can facilitate everything from sit down dinners to standing receptions and dancing.

### PARTY OPTIONS

Live band
DJs & DJ Decks
Dance floor
Pop-up bars
Canapés and full buffet style dinner
TV screens, Microphones, PA system
Pool table and board games
Branding opportunities
Additional decorations