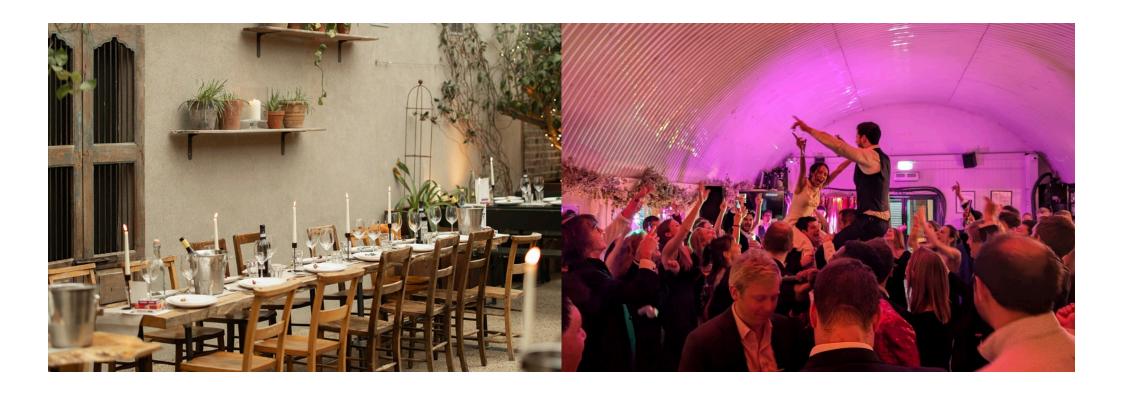

# WEDDING PARTIES AT THE HAWK'S NEST

The Hawk's Nest is a 350 capacity bar and restaurant perfect for all kinds of wedding parties and family celebrations. The fully retractable roof allows for the ultimate alfresco drinking and dining experience in the summer months, as well as a cosy intimate atmosphere during the winter.

#### **VENUE HIRE**

We can offer both semi-private hire and exclusive hire of the whole venue.

Both the cosy arch bar and large garden terrace are highly versatile with the option to have both seated and/or standing arrangements. The space can facilitate everything from sit down dinners to standing receptions and dancing.

### PARTY OPTIONS

Live band
DJs & DJ Decks
Dance floor
Pop-up bars
Canapés and full buffet style dinner
TV screens, Microphones, PA system
Pool table and board games
Branding opportunities
Additional decorations