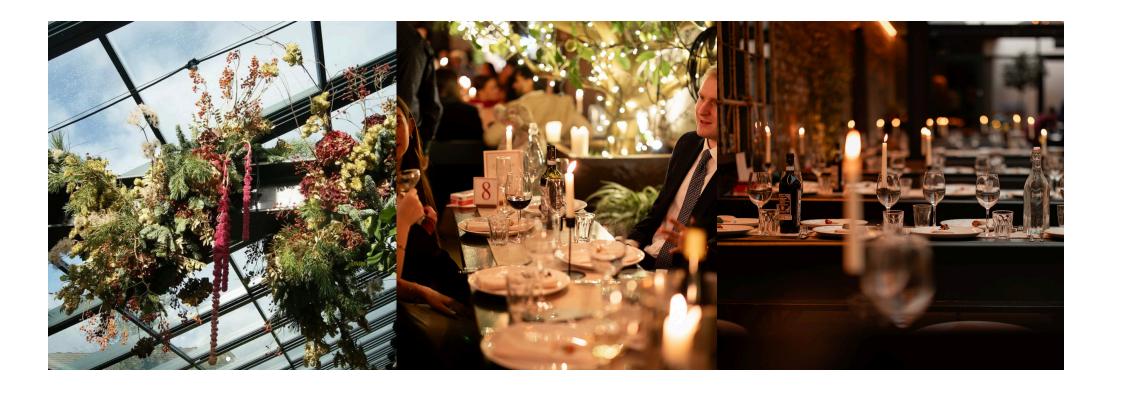

# WEDDING PARTIES AT THE HAWK'S NEST

The Hawk's Nest is a 350 capacity bar and restaurant perfect for all kinds of wedding parties and family celebrations. The fully retractable roof allows for the ultimate alfresco drinking and dining experience in the summer months, as well as a cosy intimate atmosphere during the winter.

#### **VENUE HIRE**

We can offer both semi-private hire and exclusive hire of the whole venue.

Both the cosy arch bar and large garden terrace are highly versatile with the option to have both seated and/or standing arrangements. The space can facilitate everything from sit down dinners to standing receptions and dancing.

### FOOD & DRINK

The kitchen specialises in sourdough pizzas and Italian style bites. We can also provide canapés, sharing plates and mini homemade desserts in addition to our usual offering depending on specific requirements and budgets.

We have a wide range of freshly made cocktails, seasonal specials, a large selection of wines and our brewery's delicious array of draught beers - all of which can be pre-ordered and bought out at specific times throughout the evening.