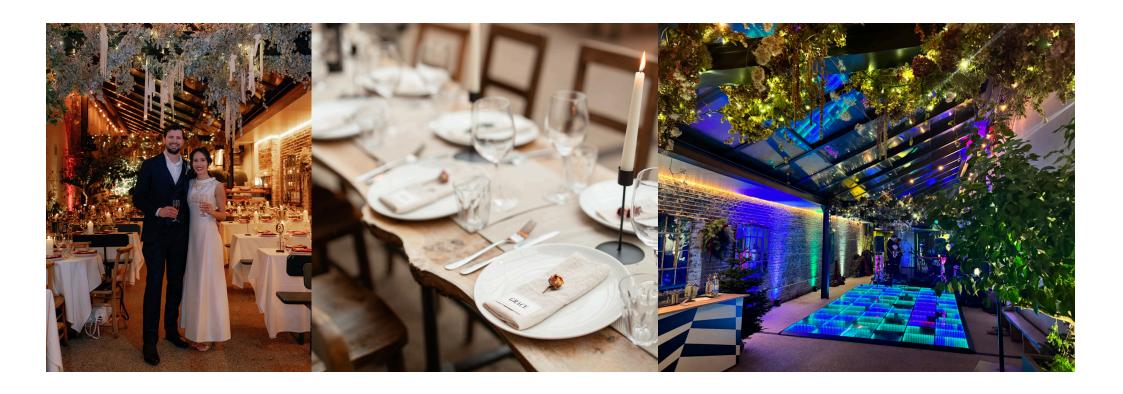

# WEDDING PARTIES AT THE HAWK'S NEST

The Hawk's Nest is a 350 capacity bar and restaurant perfect for all kinds of wedding parties and family celebrations. The fully retractable roof allows for the ultimate alfresco drinking and dining experience in the summer months, as well as a cosy intimate atmosphere during the winter.

#### **VENUE HIRE**

We can offer both semi-private hire and exclusive hire of the whole venue.

Both the cosy arch bar and large garden terrace are highly versatile with the option to have both seated and/or standing arrangements. The space can facilitate everything from sit down dinners to standing receptions and dancing.